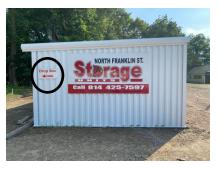

### Located at 135 North Franklin Street, Cochranton Check or Money Order

Payments can be made at our convenient drop box. If you wish to receive a receipt, please leave a self-addressed stamped envelope with your payment. No cash please